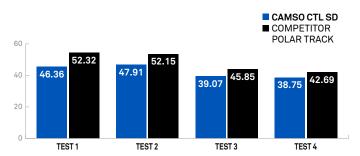

#### **BREAKING DISTANCE TEST (in)**

Throughout the entire tests, Camso's **braking distance on ice is 13% lower than competitor** offering a better handling and lower slippage

Test based on Camso CTL SD 320x86x49 and competitor polar track 320x86x49