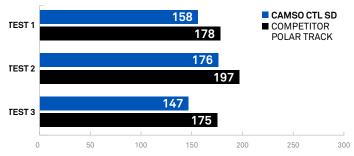

#### **MANOEUVRABILITY TEST (seconds)**

Tests on ice proved that the Camso CTL SD track is 11% more manageable on icy conditions than the competitor. To see the results on video, visit: bit.ly/1gGPY0f

camso.co