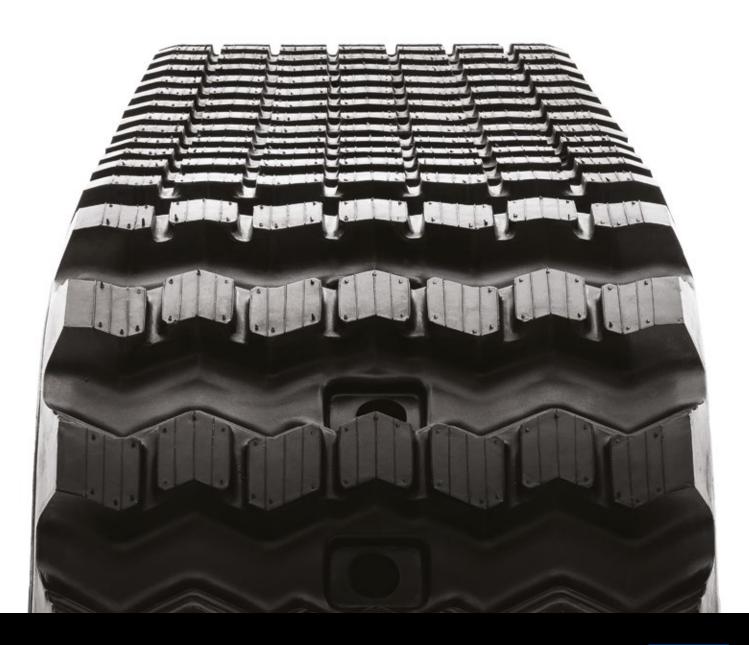

# CAMSO CTL SD





## ALL-SEASON TRACTION AND DURABILITY

The versatile solution for compact track loaders. On top of excellent performance all year long their enhanced durability and traction make them the best choice for use on various surface conditions.

## **PERFORMANCE**

TREAD LIFE

FAILURE RESISTANCE

TRACTION



camso.co

## CAMSO CTL SD

## SINGLE-CURE TECHNOLOGY WITH NEXT GENERATION RUBBER COMPOUND

 Promotes even tread wearing for long, predictable tread life

#### TRACKGUARD IRON CORE

Improves rolling path life for reduced failures and enhanced durability



## OPTIMIZED TREAD PATTERN WITH NEXT GENERATION RUBBER COMPOUND

 Maintains excellent traction throughout tread life

### **ENDLESS HIGH-TENSILE STEEL CABLES**

 Eliminates unexpected downtime due to cable/track breakage

| WIDTH | LINKS