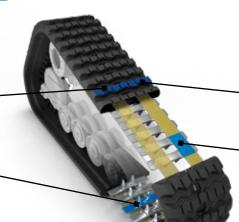

## SINGLE-CURE TECHNOLOGY WITH NEXT GENERATION RUBBER COMPOUND

 Promotes even tread wearing for long, predictable tread life

#### TRACKGUARD IRON CORE

Improves rolling path life for reduced failures and enhanced durability

## OPTIMIZED TREAD PATTERN WITH NEXT GENERATION RUBBER COMPOUND

 Maintains excellent traction throughout tread life

### **ENDLESS HIGH-TENSILE STEEL CABLES**

 Eliminates unexpected downtime due to cable/track breakage

| WIDTH | LINKS                      | PITCH | TREAD | GUIDING | METAL PIECE | METAL PIECE TYPE |
|-------|----------------------------|-------|-------|---------|-------------|------------------|
| 320   | 45,46,48,49,50,52,53,54,56 | 86    | В     | В       | E           | CONVENTIONAL     |
| 320   | 46,48,52                   | 86    | В     | J       | W           | RAIL TYPE        |
| 400   | 49,50,52,53,54,55,56       | 86    | В     | В       | Е           | CONVENTIONAL     |
| 450   | 48,5                       | 100   | В     | J       | E           | RAIL TYPE        |
| 450   | 52,55,56,58,59,60,63,65    | 86    | В     | В       | E           | CONVENTIONAL     |